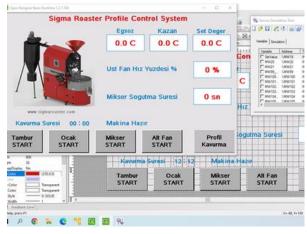

#### **Standart Option with PLC**

- -Drum speed control, flame level control and airflow control from touch screen panel
- -Automatic or manual control possibility. Automatic operation according to temperature graph.
- -7" Touch Schnieder Screen Control Panel

### **Standart Option with Full Automatic System**

-Automatic drum gate, green coffee gate, cooling unit gate with pneumatic system