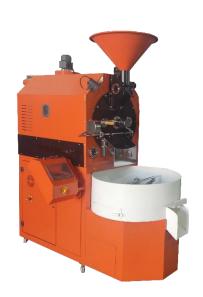

ectro static painted (Customer color free)
- -Advance Heat isolation for energy saving
- -Easy maintenance
- -2 years warranty
- -Artisan Cropster applicable
- -Chaff driver for collecting and chaff falling through drum
- -Independent thermocouples with digital indicator

#### **Standart Option with PLC**

- -Drum speed control, flame level control and airflow control from touch screen panel
- -Automatic or manual control possibility. Automatic operation according to temperature graph.
- -7" Touch Schnieder Screen Control Panel

### **Standart Option with Full Automatic System**

-Automatic drum gate, green coffee gate, cooling unit gate with pneumatic system

#### **Additional Options**

- -Pneumatic Loader
- -Destoner



GREAT TASTE & GREATJOY

www.sigmaroaster.com

## PRODUCT PICTURES