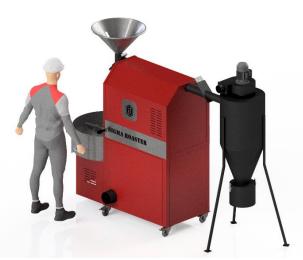

o static painted (Customer color free)
- -Advance Heat isolation for energy saving
- -Easy maintenance
- -2 years warranty
- -Artisan Cropster applicable
- -Chaff driver for collecting and chaff falling through drum
- -Independent thermocouples with digital indicator

#### **Standart Option with PLC**

- -Drum speed control, flame level control and airflow control from touch screen panel
- -Automatic or manual control possibility. Automatic operation according to temperature graph.
- -7" Touch Schnieder Screen Control Panel

### **Standart Option with Full Automatic System**

-Automatic drum gate, green coffee gate, cooling unit gate with pneumatic system

#### **Additional Options**

- -Pneumatic Loader
- -Destoner



GREAT TASTE & GREATJOY

www.sigmaroaster.com

## PRODUCT PICTURES