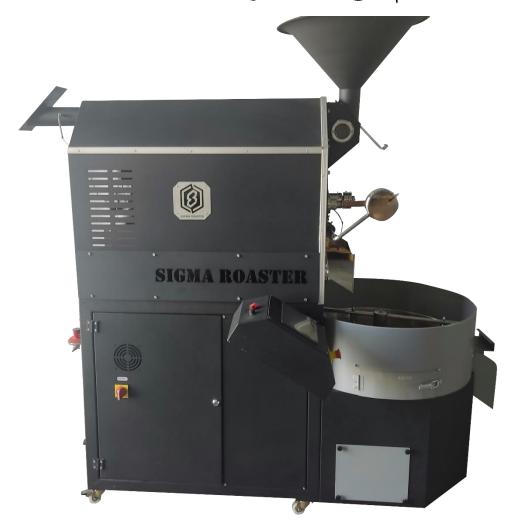

## PRODUCT PICTURES

#### Sigma Gas Coffee Roaster

| Model Name                                              | SCR-15                              |
|---------------------------------------------------------|-------------------------------------|
| Roasting Capacity                                       | 1000 grams up to<br>15 kg per batch |
|                                                         | Roasting up to 45 kg per hour       |
| Adjustable Hot Air Valve                                |                                     |
| Adjustable digital thermostat                           |                                     |
| Adjustable Temperature setting for roasting preferences |                                     |
| Sampling Spoon & Sight view glass for roasting control  |                                     |
| chaff collector                                         |                                     |
| Separate control panel                                  |                                     |